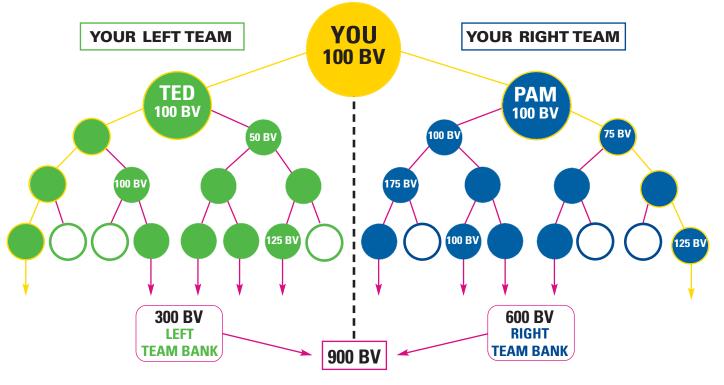

## Approximation Only ~ Subject to Cycle Variation ~ Paid in \$US

One Cycle = 900 BV = \$ 54 (approx)

300 BV on One Team + 600 BV on the Other Team = 900 BV

ALL DOLLARS ARE IN \$US. Earning levels for Isagenix® Independent Associates that appear in this publication should not be construed as representative of fixed or typical income earned with an Isagenix® business, nor are they intended to represent that other Associates will eventually achieve the same level of income. Income level achievements are dependent upon the individual Associate's business skills, personal ambition, time, commitment, activity and demographic factors. See income disclosure statement at www.lsagenix.com.