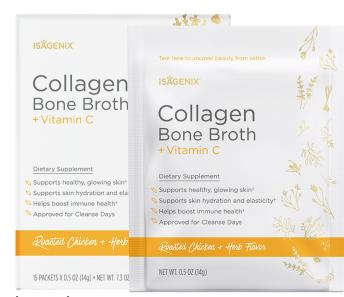

The magic happens once the body Is no longer having the inflammatory pushback from the many culprits we encounter each day In the standard American diet.

ER Shred is supporting your body to get back to a simple healthy state so that you can begin to better listen to and adjust to your body's feedback from the foods you eat everyday. If done right, it is a powerful resource. A tool that you can use to make better dietary choices moving forward.

#### **RESET CLEANSE DAY:**

8:00 am: 1 dose - Cleanse For Life

10:00 am: Bone Broth

**12:00 pm:** 1 dose - Cleanse For

Life

2:00 pm: Bone Broth

4:00 pm: 1 dose - Cleanse For Life

6:00 pm: Bone Broth

8:00 pm: 1 dose - Cleanse For Life

\*1 dose Cleanse for Life: 4 oz of liquid concentrate, 2 individual bottles, or 2 scoops of powder with water to your liking.