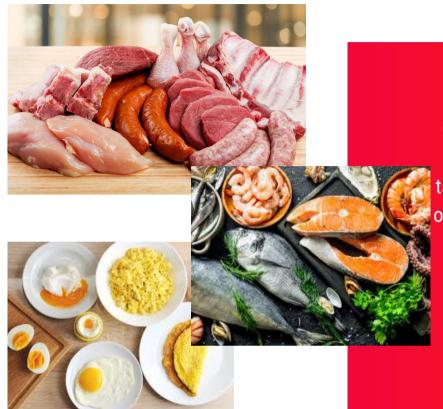

#### EAT A VARIETY OF MEAT

Cook meat as desired (bacon grease may be used during cooking), then add 1-2 tablespoons of Butter and Sea Salt to taste once cooked through. Do not add any extra oil, and eat until satisfied.

Grass fed, Grass finished beef is the optimal option, but not necessary. Eggs, fatty fish (salmon, mackerel etc) and seafood are also great options for your meat meal.